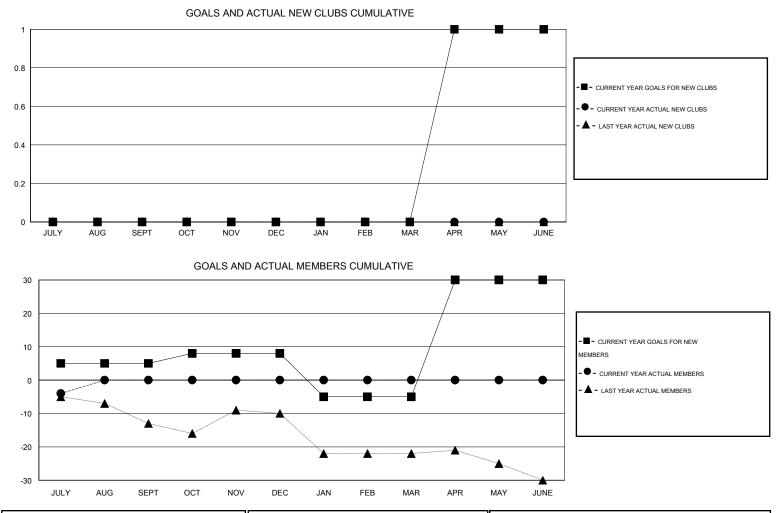

## GMT: Cindy Gregg

| LOCATION PENNSYLVANIA |
|-----------------------|
|-----------------------|

GMT CA 1

|               |                  | Clubs             |                  |                  | Members               |                    |                                     |                    |                  |  |
|---------------|------------------|-------------------|------------------|------------------|-----------------------|--------------------|-------------------------------------|--------------------|------------------|--|
|               | RESU             | LTS FOR 2016-2017 |                  |                  | RESULTS FOR 2016-2017 |                    |                                     |                    |                  |  |
| QUARTER       | NEW CLUB<br>GOAL | NEW CLUBS         | DROPPED<br>CLUBS | NET<br>GAIN/LOSS | QUARTER               | NEW MEMBER<br>GOAL | CHARTER AND<br>NEW MEMBERS<br>ADDED | DROPPED<br>MEMBERS | NET<br>GAIN/LOSS |  |
| JULY/AUG/SEPT | 0                | 0                 | 0                | 0                | JULY/AUG/SEPT         | 5                  | 1                                   | 5                  | -4               |  |
| OCT/NOV/DEC   | 0                | 0                 | 0                | 0                | OCT/NOV/DEC           | 3                  | 0                                   | 0                  | 0                |  |
| JAN/FEB/MAR   | 0                | 0                 | 0                | 0                | JAN/FEB/MAR           | -13                | 0                                   | 0                  | 0                |  |
| APR/MAY/JUNE  | 1                | 0                 | 0                | 0                | APR/MAY/JUNE          | 35                 | 0                                   | 0                  | 0                |  |